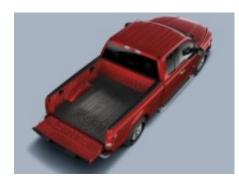

# Holt's Most Requested Accessories

Heavy Duty Bed Mat

Protect your truck bed with this durable, heavy-duty bed mat. The mat is made of reinforced synthetic rubber that resists cracking or breaking.