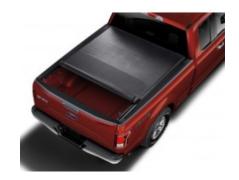

### \$139.99

Platinum Roll Up Tonneau by Truxedo

- Fast Easy Roll-Up Design
- Excellent Weather Sealing on all Sides and Corners
- Easy One-Finger Release
- Inside Mount Design Works with Most Truck Bed Accessories