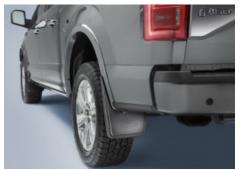

#### Molded Splash Guards (Front & Rear)

Deflect mud, snow and ice away from lower body panels.

Contoured design complements vehicle lines and gives excellent protection.

Heavy-duty black plastic construction resists cracking.